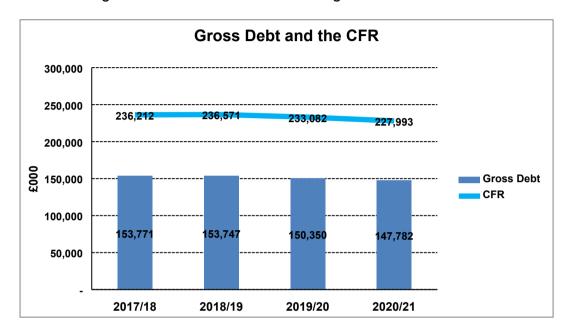

- 2.8.3. The Link Asset Services forecast for interest rates is set out at **Annex B2**. This would suggest that the following strategy is followed:
  - The cheapest borrowing will be internal borrowing, which involves reducing cash balances and foregoing interest earned at historically low rates. Consideration will always be given to long term borrowing rates and the possibility of rates rising, which could mean borrowing at future higher rates which could erode the advantages of internal borrowing
  - Temporary borrowing from money markets or other local authorities.
- 2.8.4. The authority borrows from the PWLB in order to fund part of the Capital Programme, the maximum that the Council can borrow being the Capital Financing Requirement (CFR). Estimated PWLB borrowing as at 31st March 2019, plus lease liabilities and other long term liabilities, is £156.810m, as against an estimated CFR of £236.571m. This position is classed as being internally borrowed which does have the advantage of reducing exposure to interest rate and credit risk. To be internally borrowed is a conscious decision to use cash balances to fund capital expenditure, rather than borrow from the PWLB. This position can be reversed at any time by borrowing from the PWLB, or any other appropriate organisation.
- 2.8.5. Despite the recent small increase in interest rates, 2018/19 is expected to experience a continuation of a relatively low base rate. Hence, internal borrowing is a sensible option where interest rates on deposits are much

### 2.8.8. External v Internal Borrowing

The Council currently has a difference between gross debt and net debt (gross debt net of cash balances) of £32.5m. The general aim of the strategy would be to reduce the difference between the two in order to reduce the credit risk of holding investments.